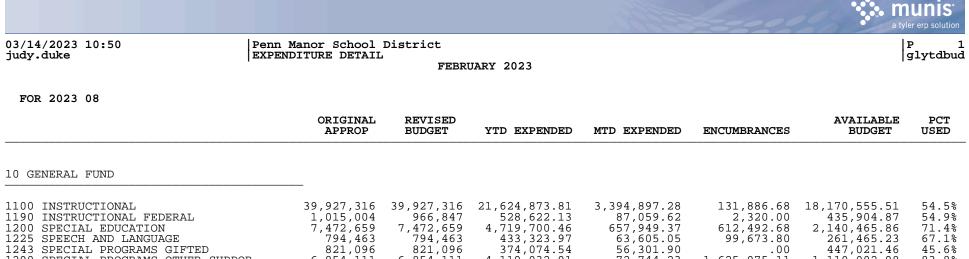

10 GENERAL FUND

| 1100 INSTRUCTIONAL<br>1190 INSTRUCTIONAL FEDERAL<br>1200 SPECIAL EDUCATION<br>1225 SPEECH AND LANGUAGE<br>1243 SPECIAL PROGRAMS GIFTED<br>1290 SPECIAL PROGRAMS OTHER SUPPOR                                                                                                                                                                                                                                                                                                                                                                                                                                                                                                                                                                                                                                                                     | 39 927 316             | 39,927,316         | 21,624,873.81                             | 3,394,897.28     | 131,886.68        | 18,170,555.51          | 54.5%           |
|--------------------------------------------------------------------------------------------------------------------------------------------------------------------------------------------------------------------------------------------------------------------------------------------------------------------------------------------------------------------------------------------------------------------------------------------------------------------------------------------------------------------------------------------------------------------------------------------------------------------------------------------------------------------------------------------------------------------------------------------------------------------------------------------------------------------------------------------------|------------------------|--------------------|-------------------------------------------|------------------|-------------------|------------------------|-----------------|
| 1100 INSTRUCTIONAL EEDEDAT                                                                                                                                                                                                                                                                                                                                                                                                                                                                                                                                                                                                                                                                                                                                                                                                                       | 1 015 004              | 966,847            | 528,622.13                                | 87,059.62        | 2,320.00          | 435,904.87             | 54.9%           |
| 1200 SDECIAL FOUCATION                                                                                                                                                                                                                                                                                                                                                                                                                                                                                                                                                                                                                                                                                                                                                                                                                           | 7 472 659              | 7,472,659          | 4,719,700.46                              | 657,949.37       | 612,492.68        | 2,140,465.86           | 71.4%           |
| 1225 SPECIAL EDUCATION                                                                                                                                                                                                                                                                                                                                                                                                                                                                                                                                                                                                                                                                                                                                                                                                                           | 794 463                | 794,463            | 433,323.97                                | 63,605.05        | 99,673.80         | 261,465.23             | 67.1%           |
| 1223 SPECIAL DROCRAMS CIFTED                                                                                                                                                                                                                                                                                                                                                                                                                                                                                                                                                                                                                                                                                                                                                                                                                     | 821 096                | 821 096            | 374,074.54                                | 56,301.90        | .00               | 447,021.46             | 45.6%           |
| 1290 SPECIAL PROGRAMS OTHER SUPPOR                                                                                                                                                                                                                                                                                                                                                                                                                                                                                                                                                                                                                                                                                                                                                                                                               | 6 854 111              | 6,854,111          | 4,119,032.91                              | 72,744.23        | 1,625,075.11      | 1,110,002.98           | 83.8%           |
| 1310 AG                                                                                                                                                                                                                                                                                                                                                                                                                                                                                                                                                                                                                                                                                                                                                                                                                                          | 470 557                | 470,557            | 294,715.44                                | 42,301.07        | 8,937.30          | 166,904.26             | 64.5%           |
| 1390 VOCATIONAL EDUCATION                                                                                                                                                                                                                                                                                                                                                                                                                                                                                                                                                                                                                                                                                                                                                                                                                        | 1 749 672              | 1,749,672          | 1,285,171.88                              | 82,287.73        | 501,051.13        | -36,551.01             | 102.1%          |
| 1410 DRIVER ED                                                                                                                                                                                                                                                                                                                                                                                                                                                                                                                                                                                                                                                                                                                                                                                                                                   | 1,11,12,0,2            | 1,11,0,0,2         | -1,500,00                                 | .00              | .00               | 1,500.00               | 100.0%          |
| 1420 SUMMER SCHOOL                                                                                                                                                                                                                                                                                                                                                                                                                                                                                                                                                                                                                                                                                                                                                                                                                               | Ő                      | 0                  | 2,748.97                                  | .00              | .00               | -2,748.97              | 100.0%          |
| 1430 HOMEBOUND INSTRUCTION                                                                                                                                                                                                                                                                                                                                                                                                                                                                                                                                                                                                                                                                                                                                                                                                                       | 47.437                 | 47,437             | 5,152.84                                  | 2,578.71         | .00               | 42,284.16              | 10.9%           |
| 1441 ADJUDICATED COURT PLACED                                                                                                                                                                                                                                                                                                                                                                                                                                                                                                                                                                                                                                                                                                                                                                                                                    | 10,000                 | 10,000             | .00                                       | .00              | .00               | 10,000.00              | .0%             |
| 1442 ALTERNATIVE EDUCATION                                                                                                                                                                                                                                                                                                                                                                                                                                                                                                                                                                                                                                                                                                                                                                                                                       | 73,904                 | 73,904             | 54,181.91                                 | 15,733.72        | 23.96             | 19,698.13              | 73.3%           |
| 1450 BEFORE OR AFTER SCHOOL                                                                                                                                                                                                                                                                                                                                                                                                                                                                                                                                                                                                                                                                                                                                                                                                                      | 21,437                 | 21,437             | 90,103.65                                 | 12,179.29        | .00               | -68,666.65             | 420.3%          |
| 1500 NON PUBLIC SCHOOL PROGRAMS                                                                                                                                                                                                                                                                                                                                                                                                                                                                                                                                                                                                                                                                                                                                                                                                                  | 0                      | 16,530             | 3,889.42                                  | 3,889.42         | .00               | 12,640.58              | 23.5%           |
| 2120 GUIDANCE SERVICES                                                                                                                                                                                                                                                                                                                                                                                                                                                                                                                                                                                                                                                                                                                                                                                                                           | 2,080,884              | 2,095,665          | 1,223,162.30                              | 182,413.42       | 41.55             | 872,461.15             | 58.4%           |
| 2130 ATTENDANCE SERVICES                                                                                                                                                                                                                                                                                                                                                                                                                                                                                                                                                                                                                                                                                                                                                                                                                         | 80,713                 | 80,713             | 20,248.24                                 | 2,923.48         | .00               | 60,464.76              | 25.1%           |
| 2140 PSYCHOLOGICAL SERVICES                                                                                                                                                                                                                                                                                                                                                                                                                                                                                                                                                                                                                                                                                                                                                                                                                      | 732,335                | 732,335            | 369,387.51                                | 60,652.52        | 18,278.00         | 344,669.49             | 52.9%           |
| 2240 COMPUTER ASSISTED INSTRUCTION                                                                                                                                                                                                                                                                                                                                                                                                                                                                                                                                                                                                                                                                                                                                                                                                               | 1,600                  | 1,600              | .00                                       | .00              | .00               | 1,600.00               | .0%             |
| 1290 SPECIAL PROGRAMS OTHER SUPPOR<br>1390 SPECIAL PROGRAMS OTHER SUPPOR<br>1310 AG<br>1390 VOCATIONAL EDUCATION<br>1410 DRIVER ED<br>1420 SUMMER SCHOOL<br>1420 SUMMER SCHOOL<br>1420 HOMEBOUND INSTRUCTION<br>1441 ADJUDICATED COURT PLACED<br>1442 ALTERNATIVE EDUCATION<br>1450 BEFORE OR AFTER SCHOOL<br>1500 NON PUBLIC SCHOOL PROGRAMS<br>2120 GUIDANCE SERVICES<br>2130 ATTENDANCE SERVICES<br>2140 PSYCHOLOGICAL SERVICES<br>2240 COMPUTER ASSISTED INSTRUCTION<br>2250 LIBRARY SERVICES<br>2260 INSTR AND CURR DEVELOPMENT<br>2270 PROFESSIONAL DEVELOPMENT<br>2280 NON PUBLIC SUPPORT SERVICES<br>2290 DETENTION<br>2310 SCHOOL BOARD<br>2320 TREASURER<br>2330 TAX ASSESSMENT AND COLLECTION<br>2350 LEGAL AND ACCOUNTING<br>2360 SUPERINTENDENT<br>2370 COMMUNITY RELATIONS<br>2380 PRINCIPAL<br>2390 OTHER ADMINISTRATIVE SERVICES | 734,869                | 731,869            | 365,531.09                                | 56,273.68        | 6,311.72          | 360,026.19             | 50.8%           |
| 2260 INSTR AND CURR DEVELOPMENT                                                                                                                                                                                                                                                                                                                                                                                                                                                                                                                                                                                                                                                                                                                                                                                                                  | 2,000                  | 2,000              | .00                                       | .00              | .00               | 2,000.00               | .0%             |
| 2270 PROFESSIONAL DEVELOPMENT                                                                                                                                                                                                                                                                                                                                                                                                                                                                                                                                                                                                                                                                                                                                                                                                                    | 95,342                 | 62,611             | 41,470.37                                 | 999.06           | .00               | 21,140.63              | 66.2%           |
| 2280 NON PUBLIC SUPPORT SERVICES                                                                                                                                                                                                                                                                                                                                                                                                                                                                                                                                                                                                                                                                                                                                                                                                                 | 5,428                  | 0                  | .00                                       | .00              | .00               | .00                    | .0%             |
| 2290 DETENTION                                                                                                                                                                                                                                                                                                                                                                                                                                                                                                                                                                                                                                                                                                                                                                                                                                   | 10,719                 | 10,719             | 41,470.37<br>.00<br>5,430.28<br>20,123.70 | 1,497.42         | .00<br>4,735.92   | 5,288.72               | 50.7%           |
| 2310 SCHOOL BOARD                                                                                                                                                                                                                                                                                                                                                                                                                                                                                                                                                                                                                                                                                                                                                                                                                                | 40,330                 | 40,330             | 20,123.70                                 | 245.41           | 4,735.92          | 15,470.38              | 61.6%           |
| 2320 TREASURER                                                                                                                                                                                                                                                                                                                                                                                                                                                                                                                                                                                                                                                                                                                                                                                                                                   | 100                    | 100                | 100.00                                    | .00              | .00               | .00                    | 100.0%          |
| 2330 TAX ASSESSMENT AND COLLECTION                                                                                                                                                                                                                                                                                                                                                                                                                                                                                                                                                                                                                                                                                                                                                                                                               | 161,100                | 161,100            | 126,612.44                                | 24,904.91        | .00               | 34,487.56              | 78.6%           |
| 2350 LEGAL AND ACCOUNTING                                                                                                                                                                                                                                                                                                                                                                                                                                                                                                                                                                                                                                                                                                                                                                                                                        | 98,000                 | 98,000             | 34,561.50                                 | 230.00           | 67,789.50         | -4,351.00              | 104.4%          |
| 2360 SUPERINTENDENT                                                                                                                                                                                                                                                                                                                                                                                                                                                                                                                                                                                                                                                                                                                                                                                                                              | 910,168                | 910,168            | 621,305.70                                | 69,639.90        | 7,319.17          | 281,543.13             | 69.1%           |
| 2370 COMMUNITY RELATIONS                                                                                                                                                                                                                                                                                                                                                                                                                                                                                                                                                                                                                                                                                                                                                                                                                         | 132,398                | 132,398            | 86,300.60                                 | 8,285.25         | .00               | 46,097.40              | 65.2%           |
| 2380 PRINCIPAL                                                                                                                                                                                                                                                                                                                                                                                                                                                                                                                                                                                                                                                                                                                                                                                                                                   | 4,967,528              | 4,967,528          | 2,536,430.89                              | 350,878.51       | 791.00            | 2,430,306.11           | 51.1%           |
| 2390 OTHER ADMINISTRATIVE SERVICES                                                                                                                                                                                                                                                                                                                                                                                                                                                                                                                                                                                                                                                                                                                                                                                                               | 622,672                | 622,672            | 441,090.33                                | 50,652.23        | 45,055.91         | 136,525.76             | 78.1%           |
| 2400 STUDENT HEALTH                                                                                                                                                                                                                                                                                                                                                                                                                                                                                                                                                                                                                                                                                                                                                                                                                              | 935,150                | 935,ISU            | 463,388.79                                | 73,447.97        | 10,478.32         | 461,282.89             | 50.7%           |
| 2420 STUDENT MEDICAL                                                                                                                                                                                                                                                                                                                                                                                                                                                                                                                                                                                                                                                                                                                                                                                                                             | 16,000                 | 16,000             | 12,461.07                                 | 640.00           | 2,486.20          | 1,052.73               | 93.4%           |
| 2430 STUDENT DENTAL                                                                                                                                                                                                                                                                                                                                                                                                                                                                                                                                                                                                                                                                                                                                                                                                                              | 9,360                  | 9,360              | 519.95                                    | 248.67           | .00               | 8,840.05               | 5.6%            |
| 2210 BUSINESS SERVICES                                                                                                                                                                                                                                                                                                                                                                                                                                                                                                                                                                                                                                                                                                                                                                                                                           | 1,037,134              | 1,037,134<br>7,000 | 712,751.85<br>5,869.10                    | 79,733.18<br>.00 | 9,850.98<br>.00   | 314,531.17<br>1,130.90 | 69.7%<br>83.8%  |
| 2040 PRINIING SERVICES                                                                                                                                                                                                                                                                                                                                                                                                                                                                                                                                                                                                                                                                                                                                                                                                                           | 1 000 160              | 1,000,160          | 634,780.87                                | .00<br>87,254.79 | .00<br>635,057.85 | -269,678.72            | 83.85<br>127.0% |
| 2000 DUILUTING AND GRUUUDS<br>2000 DUILUTINGS AND GRUUUDS                                                                                                                                                                                                                                                                                                                                                                                                                                                                                                                                                                                                                                                                                                                                                                                        | 1,000,100<br>5 155 204 | 5,155,304          | 3,161,444.80                              | 293,049.48       | 147,304.06        | 1,846,555.14           | 64.2%           |
| 2020 DUILDING OPERATION SERVICES                                                                                                                                                                                                                                                                                                                                                                                                                                                                                                                                                                                                                                                                                                                                                                                                                 | 3,135,304<br>AE 000    | 45,000             | 29,700.05                                 | 2,963.91         | .00               | 15,299.95              | 66.0%           |
| 2380 PRINCIPAL<br>2390 OTHER ADMINISTRATIVE SERVICES<br>2400 STUDENT HEALTH<br>2420 STUDENT MEDICAL<br>2430 STUDENT DENTAL<br>2510 BUSINESS SERVICES<br>2540 PRINTING SERVICES<br>2600 BUILDINGS AND GROUNDS<br>2620 BUILDING OPERATION SERVICES<br>2650 VEHICLES SERVICES                                                                                                                                                                                                                                                                                                                                                                                                                                                                                                                                                                       | ч,,000                 | ч <b>Э</b> ,000    | 49,100.00                                 | 2,903.91         | .00               | 10,200.90              | 00.0%           |
|                                                                                                                                                                                                                                                                                                                                                                                                                                                                                                                                                                                                                                                                                                                                                                                                                                                  |                        |                    |                                           |                  |                   |                        |                 |